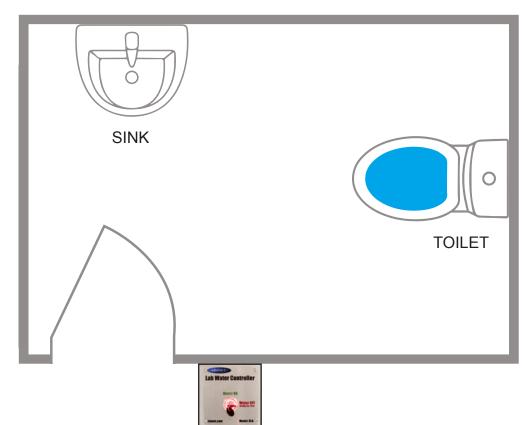

drug test.
  - -Shuts off water supply.
  - -Drains supply lines (optional).
- Visually indicates whether water is on or off.
- Key and non-key (push-button) versions available.
- Complies with Department of Transportation (DOT) 49 CFR 40 collection security requirements.



- Available in high-voltage and low-voltage latching versions:
  - -High-voltage DLA-120 volt is perfect for retrofits. Quickly replaces an existing light switch. Optional solenoids available.
  - -Low-voltage DLA-LVL (latching) complete package has extremely low energy and maintenance requirements and longer life. Includes solenoids.
- · Dimensons:
  - -Cover 5.75" x 5.75" -Box - 5.25" x 5.25" x 3" D
- UL Listed.



# **ISIMET®** Water Controller for Drug Testing Labs (DLA)

#### **Typical Drug Testing Lab Layout:**



## 2 versions available:

### **High-voltage DLA 120 VOLT**

- Ideal for Retrofit, Replaces Light/Control Switch in Minutes
- Flush or Surface Mount
- Brushed Stainless Steel Cover
- All Metal Enclosure
- Optional Solenoids
  - 120 VAC normally open or closed water solenoids
  - NSF/ANSI 61 certified, no-lead solenoids

### Low-voltage DLA LVL-12 VOLT

- Ideal for New Construction
- Complete Package Includes Solenoids
  - 12V DC latching solenoids
  - NSF/ANSI 61 certified, no-lead solenoids
- Low Energy, Low Heat
- Improved Reliability
- Low Maintenance
- · Ideal for Hard Water Areas
- Flush or Surface Mount
- Brushed Stainless Steel Cover
- All Metal Enclosure



www.isimet.com (903) 781-6994