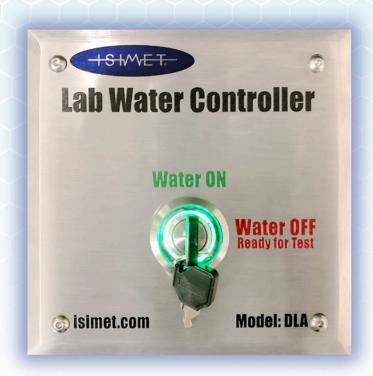

# ISIMET® Water Controller for Drug Testing Labs (DLA)

- Ensures integrity of drug test.
  - -Shuts off water supply.
  - -Drains supply lines (optional).
- Visually indicates whether water is on or off.
- Key and non-key (push-button) versions available.
- Complies with Department of Transportation (DOT) 49 CFR 40 collection security requirements.

- Available in high-voltage and low-voltage latching versions:
  - -High-voltage DLA-120 volt is perfect for retrofits. Quickly replaces an existing light switch. Optional solenoids available.
  - -Low-voltage DLA-LVL (latching) complete package has extremely low energy and maintenance requirements and longer life. Includes solenoids.
- · Dimensons:
  - -Cover 5.75" x 5.75" -Box - 5.25" x 5.25" x 3" D
- UL Listed.